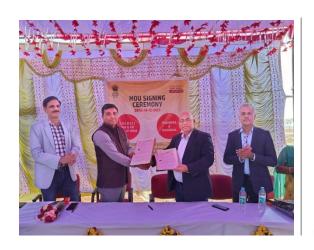

## Memorandum of Understanding (MoU)

## Mahindra & Mahindra Pvt. Ltd.

Institute has signed a Memorandum of Understanding (MOU) with Mahindra & Mahindra Pvt. Ltd. for opening of Mahindra academy at SRFMTTI on Dated 14.12.2023 for strengthening of training facilities among both parties on. M/S M&M representative, Mr. T.K Bharadwaj, Head – Customer Care, Mr. Soumitra Choudhury, Head – Training & Mr. Prafulla Pandey, General Manager and Director SRFMTTI, Mrs. P Kamalabai, SAE, Mr. D.C Mouli, AE & all staff members were present during the signing ceremony held at SRFMTTI, tractor Nagar Garladinne. Director SRFMTTI congratulated team of Mahindra & Mahindra Pvt. Ltd. for joining hands together for betterment of farming community. Mr. T.K Bharadwaj, Head – Customer Care M&M thanked, Hon'ble Joint Secretary Mrs. S. Rukmani, M&T Division of Ministry of Agriculture and Farmers Welfare, Government of India for her constant support for initialization of training academy in Southern region. This MOU will benefit farmers and trainee engineer of southern India a lot to get upgrade their knowledge & to meet the modern-day technological requirements for all the beneficiaries in the field of agricultural mechanization and we are well committed to meet the future goals of the nation.